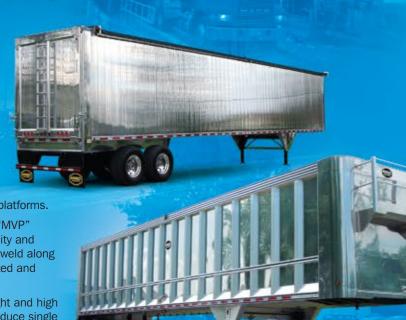

#### **Tipper Trailers**

When maximum payload is your primary objective, and you are unloading via a tipping platform, go no further, the MAC TIPPER is all about volume, low tare weight and designed for the long haul.

Today material is being transported further distances and all operators are focused on maximum payloads, thus it is critical to have the greatest cubic yard capacity and lightweight in a tipper trailer. From tapered designed lengths up to 53", the MAC tipper can provide up to 148 cubic yards of volume.

And, the MAC designed rear bumper and top hinged overslung gate are engineered to be compatible with all styles of tipping platforms.

Built with the same structural integrity as all MAC trailers, the "MVP" smooth sided tipper configuration provides greater cubic capacity and incorporates the "MACLOCK®" snap together panels with a full weld along the interior joint; a design that has been engineered, built, tested and proven in Europe since the 1980's.

When your haul is best served by the advantages of a lightweight and high volume tipper trailer, contact MAC as we have the ability to produce single units or large quantities to meet your contract deadlines.