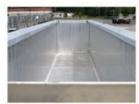

#### Steel V-Slat Design

- Long lasting high-wear steel flooring.
- J-Bearing provides full-length bearing support.
- Slat, bearing and sub-deck combination designed for maximum impact.

#### **Durability**

- Floor slats are designed to absorb wear and impact of aggregate & asphalt.