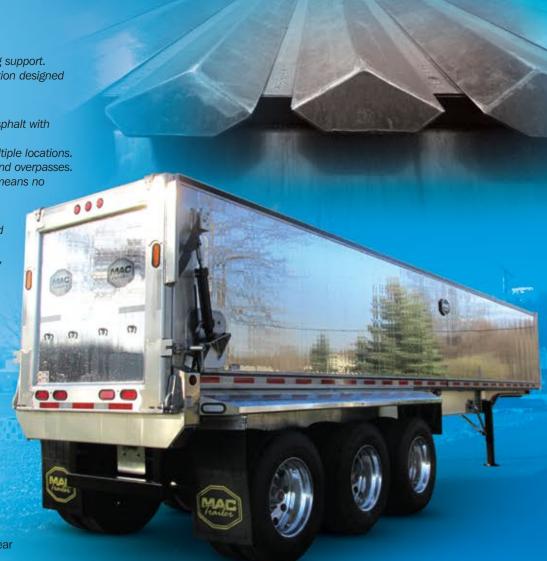

#### **Multi-axle Trailers**

When your specification and regulatory requirement demands axle configurations from tri-axle to 8 axles, to multiple spreads and lifts or sliders, you can rely on MAC. Each trailer layout is engineered to ensure all axle positions and plumbing will meet your weight distribution and bridge law requirements.

So....transporting in Canada, Michigan, New York or other geographic areas where multi-axles are a necessity to permit the heavy loads or to be compliant with Canadian SPIF, NO PROBLEM, as you can be assured we have the engineering, experience and the trailer that will have you road legal. That is why you see more owner operators and fleets pulling the MAC Transfer Trailer. They know we know the industry and they can turn to a MAC to transport the most extreme loads and deliver in the most demanding of conditions.

**DIFFERENTIATE YOURSELF** - put a MAC MULTI-AXLE behind you and find out first hand why **MAC** is the leader in TRANSFER TRAILERS.

Rear push bumper with tow hooks

Mechanical side latch

Save weight with reverse mount dollies