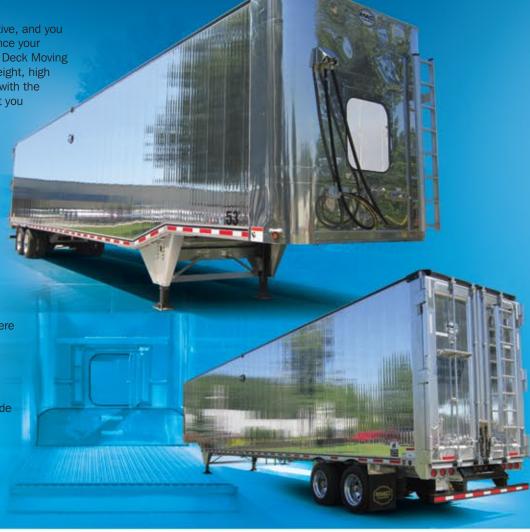

# Drop Deck Moving Floor or Transfer Trailers

## **Drop Deck Moving Floors and Drop Deck Tippers**

When maximum payload is your primary objective, and you want to maximize your performance and enhance your profitability look no further than the MAC Drop Deck Moving Floor or MAC Drop Deck Tipper. These light weight, high volume trailers have many enhanced features with the same strength and engineering excellence that you have come to expect from MAC Trailer!

#### **Features**

**MAC Man Door** 

**Air Flow Gate** 

"MVP" MACLOCK Smooth Side Panel

**Low Bow Top Rail** 

V-Floor