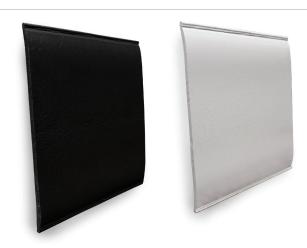

## **Product Advantages:**

- > 3/8-inch thickness provides more cargo room.
- > Lightweight easy to handle.
- > Glass-reinforced recycled from field-proven *Bulitex* and *Versitex* for superior thermal stability. Remains flat through all temperature fluctuations.
- > Integral side-wall protection rounded bevel at the top prevents pallets from snagging and damaging the sidewall.
- > Smooth, flat surface available in white or black at no additional charge.
- > Excellent impact strength.
- > Easy installation resists bowing, relaxes quickly and requires fewer fasteners.

## **TECHNICAL DATA:**

| Property           | Units          | Test Method  |
|--------------------|----------------|--------------|
| Flexural Modulus   | 1063 MPa       | ASTM D790-10 |
| Flexural Strength  | 29 MPa         | ASTM D790-10 |
| Max Load           | 5785 N         | ASTM D790-10 |
| Nominal Weight     | 1.75 lbs/sf    |              |
| Standard Width     | 12", 24"       |              |
| Standard Thickness | 3/8"           |              |
| Length             | 52 LF          |              |
| Color              | White or Black |              |
| Packaging          | Flat or Coil   |              |